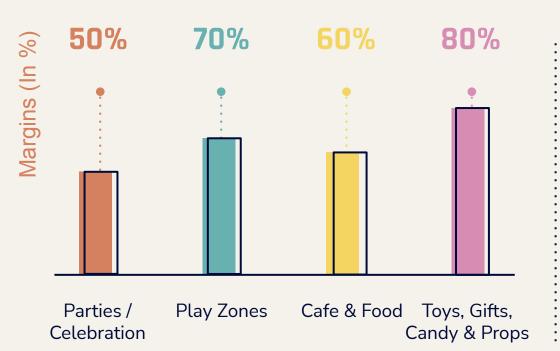

#### Revenue Demographic

° 0

- Entry Fees & Ticket Sales
- Food & Beverages
- Merchandising

0

- Advertisement
- Card Membership
- Day Care Centre
- Parties/Celebration

03

• • • • • • • • • • *•* 

....