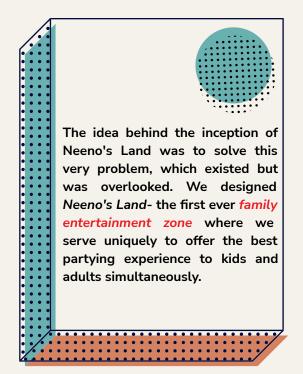

--------------------------------------------|-----------------------|
| Brand Website:      | www.neenosland.com                                                |                       |
| Industry:           | Family/Indoor Entertainment Centres                               |                       |
| Founder:            | Harshu Sethi                                                      |                       |
| Founding Date:      | 25th August, 2019                                                 |                       |
| Headquarter:        | Noida                                                             | Welcome To Neenosland |
| Registered Address: | 887 2nd Floor, Niti Khand I,<br>Indirapuram, Uttar Pradesh 201014 |                       |



#### Problem



#### Solution





## **Neeno's Land Standouts**



JOY HUB FOR FAMILIES SINCE 2019







## **Our Secret to Success**



## **Our Offerings**





**Birthday Parties** 



**Anniversary Parties** 



**Kitty Parties** 



**Theme Parties** 



## **Our USP**



## **Playzone :** Playzone area with cafe & party space, satisfying both the kids & adults!

- **Comfort :** Comfortable seating area for adults, while the kids have fun.
- **Cafe :** A cafe which serves delicious foods that you would expect from your favourite restaurant.
- **Day Care :** Daycare centre facility where children can have access to 200+ game options and meet other kids. It's good for the growing kids, and great for the busy. working parents.



## **Our Expansion plans**



#### **Toys & Merchandise**

In our near future plan we a