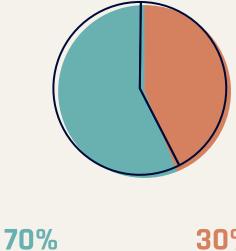

## **Understanding The ROI**

Revenue from monthly parties & celebrations

#### 30%

Revenue from Walk-ins & all other activities